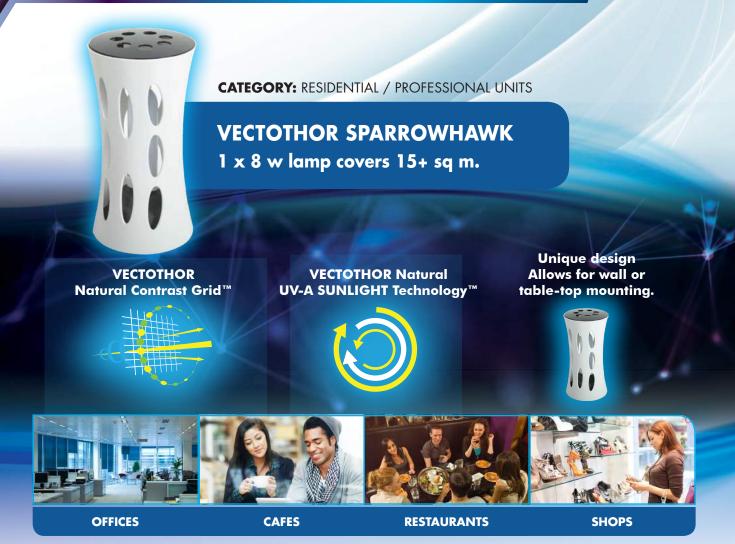

## VECTOTHOR<sup>TM</sup> SPARROWHAWK FLYING INSECT CONTROL LIGHT TRAP

With its discreet design, the VECTOTHOR SPARROWHAWK is designed for smaller offices, cafés, restaurants and shops where your patrons sit and you want to discreetly eliminate troublesome flying insects.

The innovative design of the VECTOTHOR SPARROWHAWK allows it to be mounted square on the wall or on a table-top or a bench.

## VECTOTHOR SPARROWHAWK USES CUTTING EDGE SCIENCE TO FLY AHEAD OF THE COMPETITION

| TECHNICAL SPECIFICATIONS |                                                                                           |                       |                           |
|--------------------------|-------------------------------------------------------------------------------------------|-----------------------|---------------------------|
| Area coverage:           | 15+ m <sup>2</sup>                                                                        | Lamp life time:       | Twelve (12) months        |
| Light source:            | 1 x 8 w UV-A lamp                                                                         | Power consumption:    | 10 watts                  |
| Catch specifications:    | Temperature optimised glueboard                                                           | Degree of protection: | IP 20 dust-proof          |
| Weight:                  | approx. 1 kg with light tube fitted                                                       | CE-approval:          | Yes                       |
| Material:                | ABS plastic                                                                               | Mounting position:    | Wall or table-top         |
| International Standard:  | acc. IEC 60.335-259 International Standard for Insect Exterminators through TUV-Rheinland | Dimensions (LxWxD):   | mounted<br>Ø 140 x 280 mm |