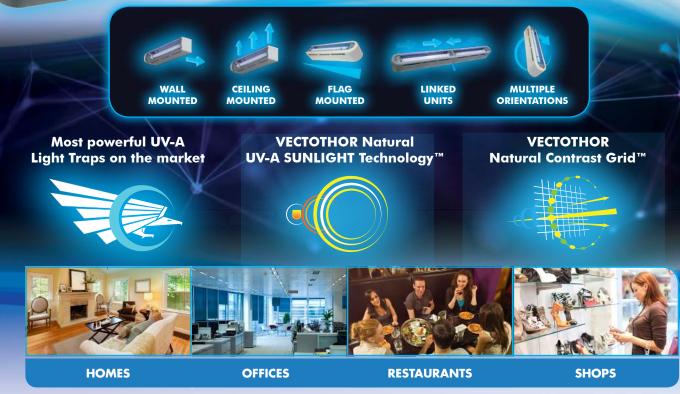

## VECTOTHOR<sup>TM</sup> MERLIN 45E FLYING INSECT CONTROL LIGHT TRAP

755553555

**CATEGORY:** RESIDENTIAL / PROFESSIONAL UNITS

VECTOTHOR MERLIN 45E 1 x 15 w lamp covers 45+ sq m.

With its revolutionary multi-link design, the VECTOTHOR MERLIN 45E is designed for homes, offices, restaurants, shops, and more. With the ability to link four units together, the VECTOTHOR MERLIN 45E is the most versatile light trap available.

The revolutionary design of the VECTOTHOR MERLIN 45E allows ten different mounting options.